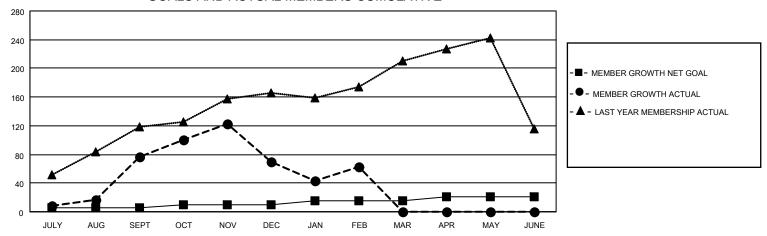

### GOALS AND ACTUAL MEMBERS CUMULATIVE

| DROPPED CLUBS: 4 |     | 32 CLUBS OF 55 ADDED 1 OR<br>MORE NEW MEMBERS | GENDER DISTRIBUTION       |              |  |
|------------------|-----|-----------------------------------------------|---------------------------|--------------|--|
|                  |     | WORE NEW WEINDERS                             | MALE                      | 838 (52.28%) |  |
|                  |     |                                               | FEMALE                    | 763 (47.60%) |  |
| DROPPED MEMBERS  |     |                                               | NON BINARY                | 1 (0.06%)    |  |
|                  |     |                                               | PREFER NOT TO ANSWER      | 1 (0.06%)    |  |
| DECEASED         | 8   |                                               |                           | ,            |  |
| CLUB CANCELLED   | 76  | CLICK HERE FOR CUMULATIVE                     | TOTAL FAMILY UNIT MEMBERS | 3 170        |  |
| OTHER            | 110 | MEMBERSHIP DATA                               |                           |              |  |
| TOTAL            | 194 |                                               | FAMILY MEMBERS PAYING HAI | LF DUES 92   |  |
|                  |     |                                               |                           |              |  |

## District 4 L2

| Clubs                 |               |           |               | Members               |                        |                         |                                                    |
|-----------------------|---------------|-----------|---------------|-----------------------|------------------------|-------------------------|----------------------------------------------------|
| RESULTS FOR 2022-2023 |               |           |               | RESULTS FOR 2022-2023 |                        |                         |                                                    |
| QUARTER               | NEW CLUB GOAL | NEW CLUBS | DROPPED CLUBS | QUARTER MEM           | BER GROWTH NET<br>GOAL | MEMBER GROWTH<br>ACTUAL | DROPPED<br>MEMBERS ACTUAL<br>(including transfers) |
| JULY/AUG/SEPT         | 5             | 2         | 0             | JULY/AUG/SEPT         | 5                      | 121                     | 39                                                 |
| OCT/NOV/DEC           | 2             | 0         | 3             | OCT/NOV/DEC           | 5                      | 102                     | 93                                                 |
| JAN/FEB/MAR           | 2             | 0         | 1             | JAN/FEB/MAR           | 5                      | 107                     | 62                                                 |
| APR/MAY/JUNE          | 1             | 0         | 0             | APR/MAY/JUNE          | 6                      | 0                       | 0                                                  |