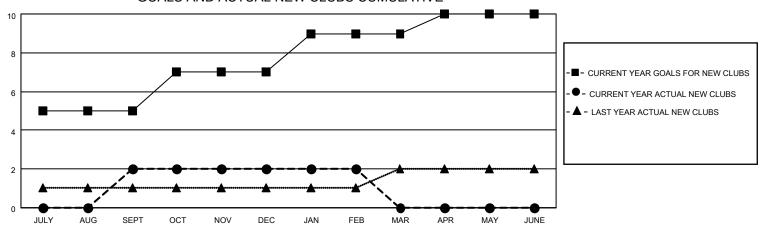

### GOALS AND ACTUAL NEW CLUBS CUMULATIVE

## District 4 L2

| Clubs                 |               |           |               | Members               |                        |                         |                                                    |
|-----------------------|---------------|-----------|---------------|-----------------------|------------------------|-------------------------|----------------------------------------------------|
| RESULTS FOR 2022-2023 |               |           |               | RESULTS FOR 2022-2023 |                        |                         |                                                    |
| QUARTER               | NEW CLUB GOAL | NEW CLUBS | DROPPED CLUBS | QUARTER MEM           | BER GROWTH NET<br>GOAL | MEMBER GROWTH<br>ACTUAL | DROPPED<br>MEMBERS ACTUAL<br>(including transfers) |
| JULY/AUG/SEPT         | 5             | 2         | 0             | JULY/AUG/SEPT         | 5                      | 121                     | 39                                                 |
| OCT/NOV/DEC           | 2             | 0         | 3             | OCT/NOV/DEC           | 5                      | 102                     | 93                                                 |
| JAN/FEB/MAR           | 2             | 0         | 1             | JAN/FEB/MAR           | 5                      | 107                     | 62                                                 |
| APR/MAY/JUNE          | 1             | 0         | 0             | APR/MAY/JUNE          | 6                      | 0                       | 0                                                  |